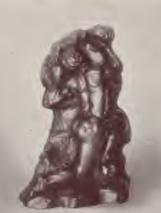

#### BRONZE

"ATHLETE" BOOK ENDS
BY MELIODON
NO. 333

HEIGHT 8" WIDTH 6" DEPTH 4"

"THE JESTER" BOOK ENDS

BY RUHL

NO. 332

HEIGHT 7" WIDTH 4½" DEPTH 4"

"WOOD IMP" BOOK ENDS